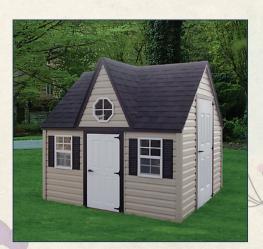

# A-Frame Style Playhouses

LP.

All wooden structures feature LP Smart Side<sup>TM</sup> material.

Painted Playhouse Interior: Lofts & ladders are included on all porch models!

Clay with black shutters, beige trim. Weatherwood shingles Shown with optional flower boxes, porch swing, chimney, composite decking, slab doors extra windows (I on each side)