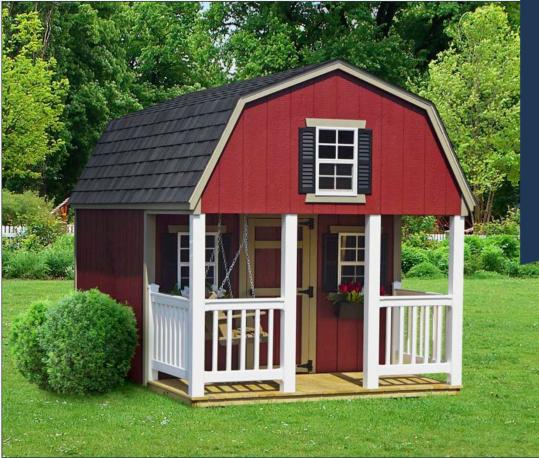

Red with black shutters, clay trim & black shingles Shown with optional flower boxes & porch swing

Gray with black shutters, white trim, gray shingles

Clay with red shutters, beige trim
Shown with optional porch swing & flower boxes