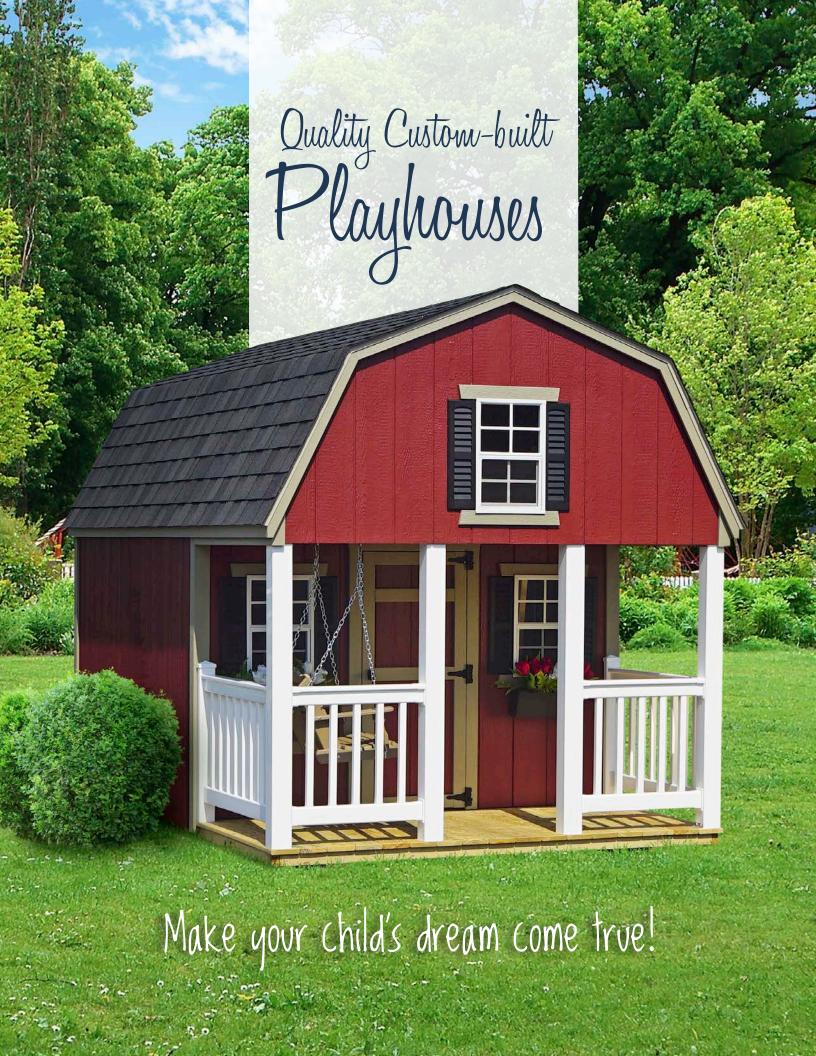

# A-Frame Style Playhouses

LP.

All wooden structures feature LP Smart Side<sup>TM</sup> material.

Painted Playhouse Interior: Lofts & ladders are included on all porch models!

Clay with black shutters, beige trim. Weatherwood shingles Shown with optional flower boxes, porch swing, chimney, composite decking, slab doors extra windows (I on each side)