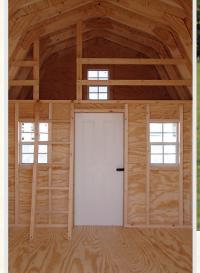

# A-Frame Style Playhouses

LP.

All wooden structures feature LP Smart Side<sup>TM</sup> material.

Painted Playhouse Interior: Lofts & ladders are included on all porch models!

Clay with black shutters, beige trim. Weatherwood shingles Shown with optional flower boxes, porch swing, chimney, composite decking, slab doors extra windows (I on each side)