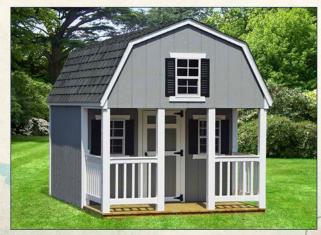

Gray vinyl, gray shutters, white trim & gray frost shingles Shown with optional porch swing, flower boxes & painted child door

Elite Standard Features:
5' side walls
Built-in porch
Loft & ladder
3 windows & shutters
I child's door
36"x72" adult door
Pressure-treated floor joists
Treated 1x1 runners