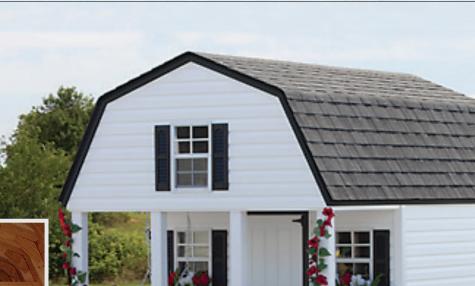

All vinul structures feature Double 4" vinul siding.

Vinyl Playhouse Interior: Lofts & ladders are included on all porch models!

White vinyl siding and black shutters, black trim & black shingles

Shown with optional porch swing & flower boxes