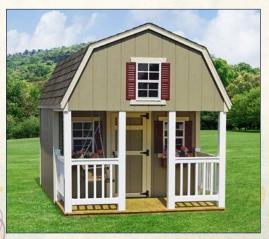

Tan vinul siding, red shutters, clay trim & weatherwood shingles

Tan vinyl siding with green shutters, green trim & weatherwood shingles, optional painted child door