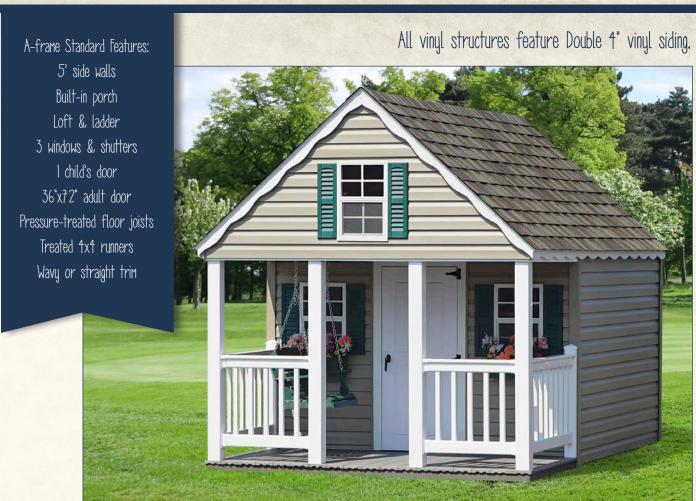

# Dutch Style Playhouses

LP All wooden structures feature LP Smart Side™ material.

Dutch Standard Features:
5' side walls
Built-in porch
Loft & ladder
3 windows & shutters
1 child's door
36"x72" adult door
Pressure-treated floor joists
Treated 1x1 runners
Straight trim