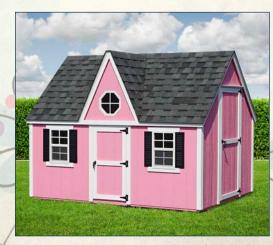

Red with white trim, black shutters & black shingles Shown with optional flower boxes & wooden deck with vinul railings

Pink with white trim, black shutters & gray shingles

Victorian Standard Features: t' side walls Octogon window in dormer 2 windows & shutters I child's door I adult door