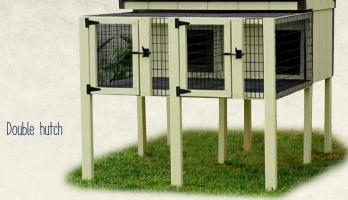

## Small Animal Hutches

Optional: Clear dog door

Extra small

Small

Medium

Large

Extra large