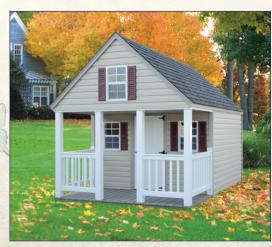

Red with black shutters, clay trim & black shingles Shown with optional flower boxes & porch swing

Gray with black shutters, white trim, gray shingles

Clay with red shutters, beige trim
Shown with optional porch swing & flower boxes