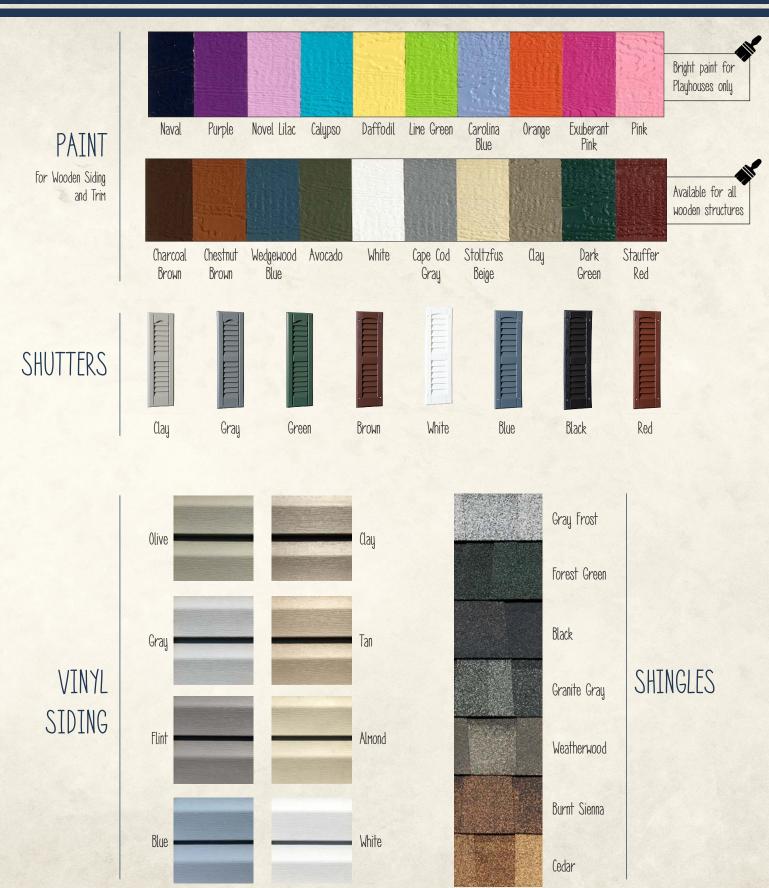

Elite Standard Features:
5' side walls
Built-in porch
Loft & ladder
3 windows & shutters
I child's door
36"x72" adult door
Pressure-treated floor joists
Treated 1x1 runners

Straight trim



Clay vinyl with red shutters, black trim and black shingles

Shown with optional painted child door



### Options



Standard adult door on painted buildings



Standard adult door on vinul buildings



9-lite adult door



II-lite adult door



Wood deck with vinyl railing



Porch swing (Black, green, white, clay and red.)



Chimney



Vent for vinul playhouse



Vent for painted playhouse



Extra window with shutters



Flower box



Wavy trim (only available in white)

#### Playhouse Sizes

6'x8' 6x10' 8'x8' 8'x10' 8'x12' 8'x14' 8'x16' 8'x20' 10'x12' 10'x14' 10'x16' 10'x18' 10'x20'

## Colors



## Small Animal Hutches











Optional: Clear dog door



Extra small



Small



Medium



Large



Extra large

## Trash Can Sheds





Jumbo 2-can shed with clay-colored PVC lid



Large 2-can shed with PVC lid



with PVC lid