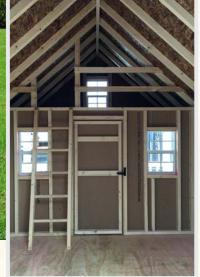

# A-Frame Style Playhouses

LP.

All wooden structures feature LP Smart Side<sup>TM</sup> material.

Painted Playhouse Interior: Lofts & ladders are included on all porch models!

Clay with black shutters, beige trim. Weatherwood shingles Shown with optional flower boxes, porch swing, chimney, composite decking, slab doors extra windows (I on each side)