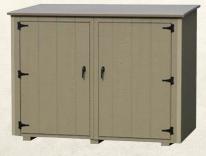

## Trash Can Sheds

Jumbo 2-can shed with clay-colored PVC lid

Large 2-can shed with PVC lid

with PVC lid