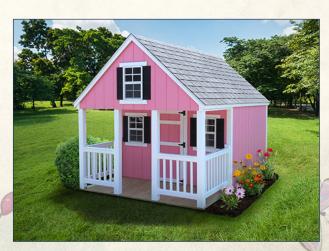

Beige with green shutters, white trim Shown with optional porch swing & flower boxes

Pink with black shutters, white trim, Gray shingles

Clay with green shutters, weatherwood shingles Shown with optional porch swing & flower boxes