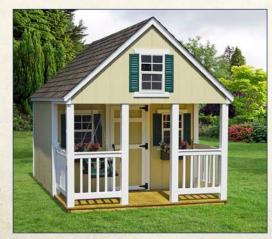

# Dutch Style Playhouses

LP All wooden structures feature LP Smart Side™ material.

Dutch Standard Features:
5' side walls
Built-in porch
Loft & ladder
3 windows & shutters
1 child's door
36"x72" adult door
Pressure-treated floor joists
Treated 1x1 runners
Straight trim

Red with black shutters, clay trim & black shingles Shown with optional flower boxes & porch swing

Gray with black shutters, white trim, gray shingles

Clay with red shutters, beige trim
Shown with optional porch swing & flower boxes