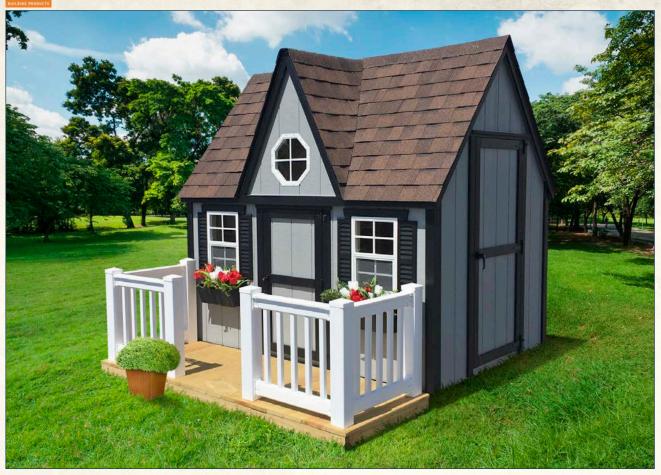

# Victorian Style Playhouses

LP.

All wooden structures feature LP Smart Side<sup>TM</sup> material.

Gray with black trim, black shutters & burnt sienna shingles Shown with optional flower boxes & wooden deck with vinul railings

Red with white trim, black shutters & black shingles Shown with optional flower boxes & wooden deck with vinul railings

Pink with white trim, black shutters & gray shingles

Victorian Standard Features: t' side walls Octogon window in dormer 2 windows & shutters I child's door I adult door