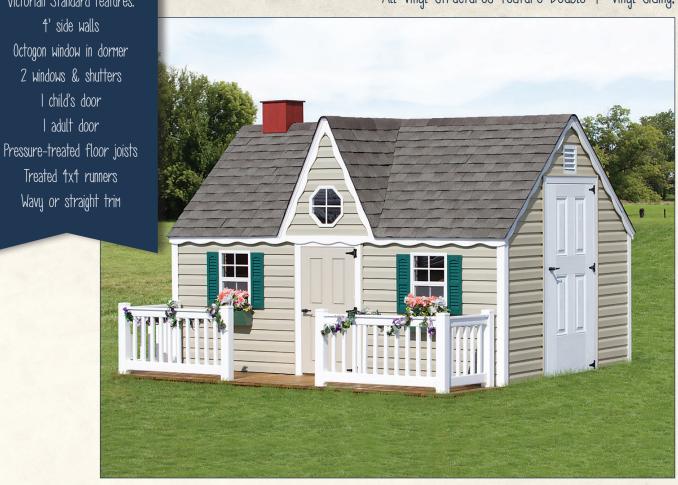

# Dutch Style Playhouses

LP All wooden structures feature LP Smart Side™ material.

Dutch Standard Features:
5' side walls
Built-in porch
Loft & ladder
3 windows & shutters
1 child's door
36"x72" adult door
Pressure-treated floor joists
Treated 1x1 runners
Straight trim

> Treated 1x1 runners Wavy or straight trim

All vinul structures feature Double 4" vinul siding.

Tan vinul siding, green shutters, white trim & weatherwood shingles Shown with optional painted door, chimney, vents, flower boxes & wooden deck with vinyl railing