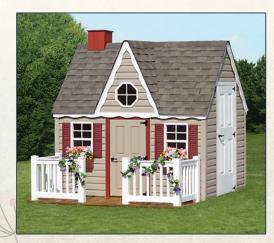

Red with black shutters, clay trim & black shingles Shown with optional flower boxes & porch swing

Gray with black shutters, white trim, gray shingles

Clay with red shutters, beige trim
Shown with optional porch swing & flower boxes