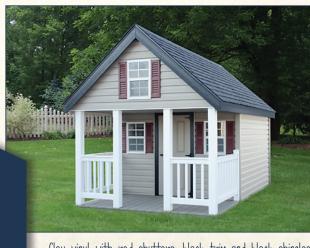

# A-Frame Style Playhouses

LP.

All wooden structures feature LP Smart Side<sup>TM</sup> material.

Painted Playhouse Interior: Lofts & ladders are included on all porch models!

Clay with black shutters, beige trim. Weatherwood shingles Shown with optional flower boxes, porch swing, chimney, composite decking, slab doors extra windows (I on each side)