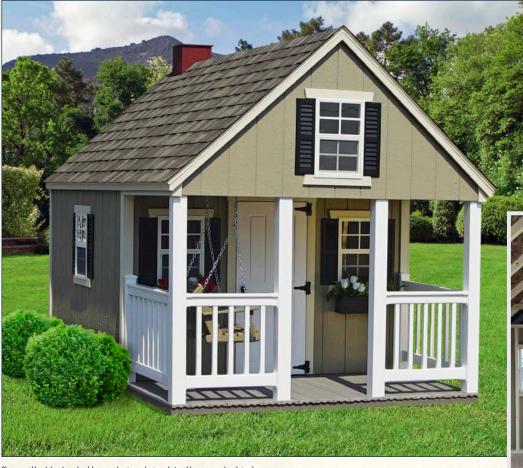

# Dutch Style Playhouses

LP All wooden structures feature LP Smart Side™ material.

Dutch Standard Features:
5' side walls
Built-in porch
Loft & ladder
3 windows & shutters
1 child's door
36"x72" adult door
Pressure-treated floor joists
Treated 1x1 runners
Straight trim