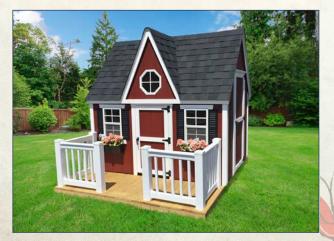

Red with white trim, black shutters & black shingles Shown with optional flower boxes & wooden deck with vinul railings

Pink with white trim, black shutters & gray shingles

Victorian Standard Features: t' side walls Octogon window in dormer 2 windows & shutters I child's door I adult door