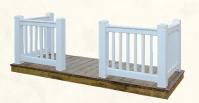

> Treated 1x1 runners Wavy or straight trim

All vinul structures feature Double 4" vinul siding.

Tan vinul siding, green shutters, white trim & weatherwood shingles Shown with optional painted door, chimney, vents, flower boxes & wooden deck with vinyl railing

Clay vinyl siding, red shutters, white trim & weatherwood shingles Shown with optional flower boxes, chimney, painted child door & wooden deck with vinyl railings.

Clay vinyl siding, black shutters, black trim & black shingles