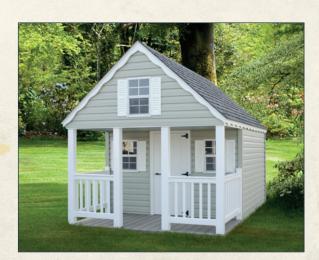

Tan vinul siding, red shutters, clay trim & weatherwood shingles

Tan vinyl siding with green shutters, green trim & weatherwood shingles, optional painted child door