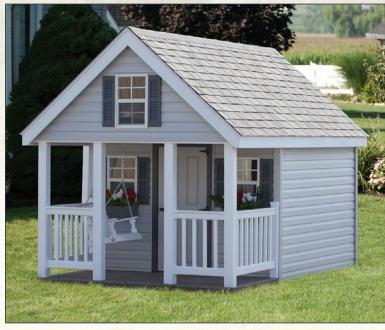

## Elite Style Playhouses

All wooden structures feature LP Smart Side<sup>TM</sup> material.

Beige with white trim, green shutters & weatherwood shingles Shown with optional flower boxes & porch swing

All vinul structures feature Double 4" vinul siding.

Gray vinyl, gray shutters, white trim & gray frost shingles Shown with optional porch swing, flower boxes & painted child door

Elite Standard Features:
5' side walls
Built-in porch
Loft & ladder
3 windows & shutters
I child's door
36"x72" adult door
Pressure-treated floor joists
Treated 1x1 runners