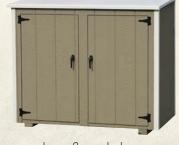

## Trash Can Sheds

Jumbo 2-can shed with clay-colored PVC lid

Large 2-can shed with PVC lid

with PVC lid