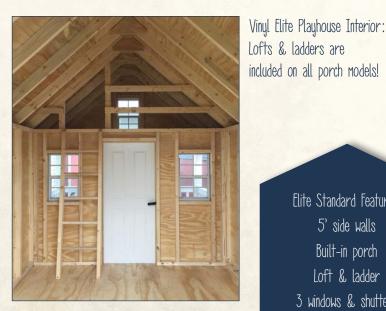

## Elite Style Playhouses

All wooden structures feature LP Smart Side<sup>TM</sup> material.

Beige with white trim, green shutters & weatherwood shingles Shown with optional flower boxes & porch swing

All vinul structures feature Double 4" vinul siding.

Gray vinyl, gray shutters, white trim & gray frost shingles Shown with optional porch swing, flower boxes & painted child door

Elite Standard Features:
5' side walls
Built-in porch
Loft & ladder
3 windows & shutters
I child's door
36"x72" adult door
Pressure-treated floor joists
Treated 1x1 runners