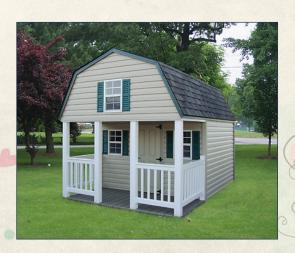

# Dutch Style Playhouses

LP All wooden structures feature LP Smart Side™ material.

Dutch Standard Features:
5' side walls
Built-in porch
Loft & ladder
3 windows & shutters
1 child's door
36"x72" adult door
Pressure-treated floor joists
Treated 1x1 runners
Straight trim