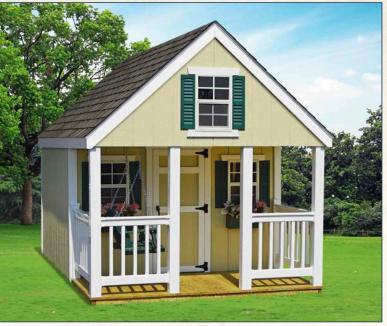

# Dutch Style Playhouses

LP All wooden structures feature LP Smart Side™ material.

Dutch Standard Features:
5' side walls
Built-in porch
Loft & ladder
3 windows & shutters
1 child's door
36"x72" adult door
Pressure-treated floor joists
Treated 1x1 runners
Straight trim