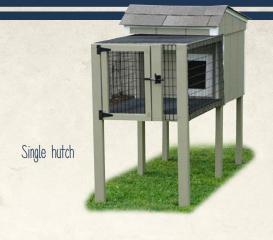

## Small Animal Hutches

Optional: Clear dog door

Extra small

Small

Medium

Large

Extra large