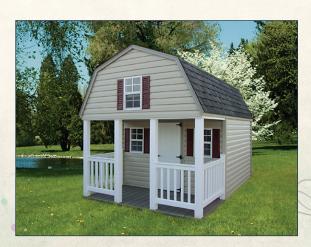

# Dutch Style Playhouses

LP All wooden structures feature LP Smart Side™ material.

Dutch Standard Features:
5' side walls
Built-in porch
Loft & ladder
3 windows & shutters
1 child's door
36"x72" adult door
Pressure-treated floor joists
Treated 1x1 runners
Straight trim